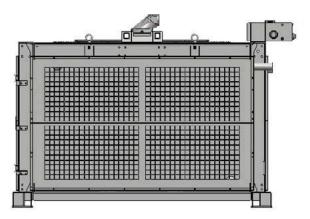

## Introducing the NEW Low Profile Cube

- Ensures the total Frac trailer will remain under 13.6 feet
- Ability to raise the radiator off the trailer to put the oil tank and other components under the radiator
- Optional fan sound reduction box at 18" high to sit on top of the radiator
- All aluminum cooling modules with aluminum bar and plate and/or tube bar
- Air over oil transmission cooler
- Custom designed cab-side door
- New Fan System
- Plumbing of ancillary coolers to internal bulkhead and common hose connection plate
- Adjustable sub-skid