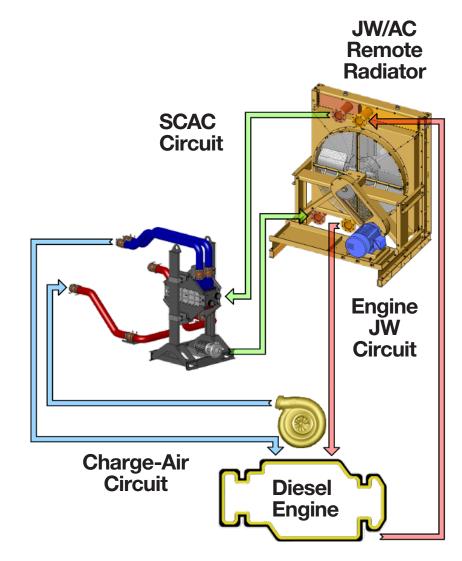

## Remote Water-Cooled Charge Air Cooler

- Pre-Engineered models for specific engine models
- Robust high-pressure high-temp air side construction
- Robust high pressure mechanical bond round tube plate fin core
- Core tube material is corrosion resistant CuNi
- Core is serviceable
- Air side condensation drains standard
- Adjustable mounting frame to accommodate any install conditions
- Available adapter kits to interface the mounting frame to the engine skid when applicable
- Pipe Kits with high temp hump hoses, constant torque t-bolt clamps, support and restraints
- Liquid connection manifolds for dual air box applications
- Optional integrated plate and frame cooler when applicable
- Optional integrated auxiliary pumps
- Clean low profile turnkey designs
- Available installation drawings and cooling system diagrams