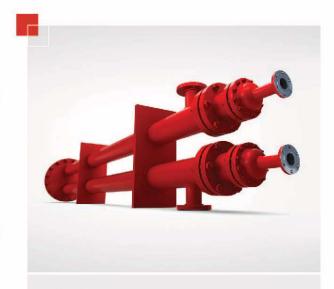

## Basco®发夹式换热器

发夹式换热结构设计因其热效能更高,因而与传统的管壳式换热器相比先期投入更低、重量也更轻。 艾普尔的设计人员及技术工程师拥有丰富经验及专业知识,通过提供多种类型的发夹式换热器致力于满足客户的个性换热需求。

## 性能说明

- ■高换热性能和紧凑性结构设计的完美结合
- 纯逆流设计适用于管壳侧的深度换热及温度交叉应用
- 可使用分离式端盖或一体式端盖的可拆卸式管束设计,便于壳侧和管侧清洁
- 固定式管束设计应用固定式管板以降低设计成本
- 无需膨胀节即可处理高温差
- 大直径U型弯管易于维护
- 所有连接件设计在换热器的一端便于维护
- 尺寸最大直径60英寸(150厘米),最大长度480英寸(1200厘米)
- 材质可采用碳钢、300系列不锈钢、双相不锈钢、铜合金、 铬钼、哈氏合金、铬镍铁合金、蒙乃尔合金、Avesta 254 SMO、 复合板/堆焊
- 按照ASME, TEMA, CRN, PED, CML认证规范制造